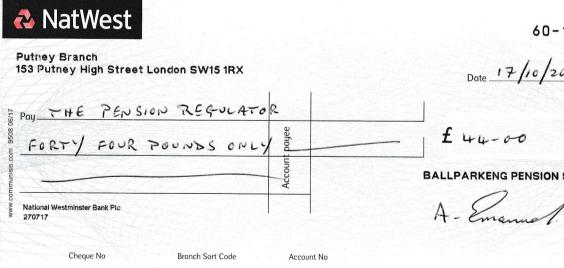

## Ballparkeng Pension Scheme <u>14 Viewfield Road,</u> London SW18 1NA

Dear Sir,

Please find enclosed a cheque for £44.00 as per your email dated 12/10/2023 and a copy of your invoice No. 0000661409 dated 11/10/2023.

PAID IN FULL WITH THE ATTACHED CHEQUE -

A. Emenal 17/10/2023

"000002" 60" 1711: 92853323"

60-17-11

Date 17/10/2023

BALLPARKENG PENSION SCHEME