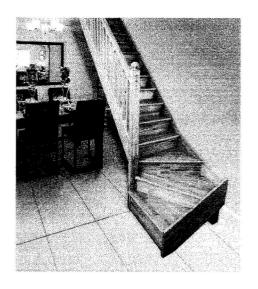

### **Loft Shop Stairs**

A wide range of timber staircases both pre-assembled and self assembly to provide safe and easy access to first and second floors of domestic dwellings.