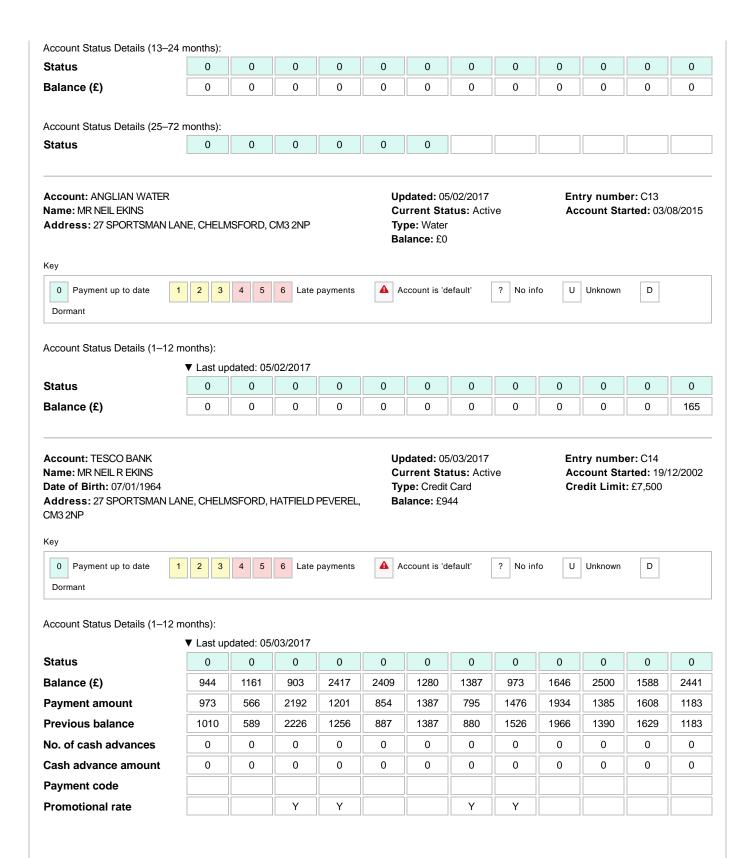

| Changes to Payment Terms                                                                                                 |                         |                 |             |          |                      |                                                  |                           |          |        |          |        |          |
|--------------------------------------------------------------------------------------------------------------------------|-------------------------|-----------------|-------------|----------|----------------------|--------------------------------------------------|---------------------------|----------|--------|----------|--------|----------|
| Date (mm/yy)                                                                                                             | 10/16                   |                 |             |          |                      |                                                  |                           |          |        |          |        |          |
| Payment Amount                                                                                                           | 741                     |                 |             |          |                      |                                                  |                           |          |        |          |        |          |
| Account: NOTTINGHAM BUILDI<br>Name: MR NEIL R EKINS<br>Date of Birth: 07/01/1964<br>Address: 27 SPORTSMAN LAN<br>CM3 2NP |                         |                 | HATFIELD    | PEVEREL, | Cu<br>Ty<br>Ba<br>Pa | pe: Mortga<br>lance: £1                          | <b>itus:</b> Activ<br>age |          |        | try numb |        | 2/2015   |
| 0 Payment up to date 1 Dormant                                                                                           | 2 3                     | 4 5             | 6 Late      | payments | A                    | ccount is 'd                                     | efault'                   | ? No inf | o U    | Unknown  | D      |          |
| Account Status Details (1-12 m                                                                                           |                         | odated: 05/     | /03/2017    |          |                      |                                                  |                           |          |        |          |        |          |
| Status                                                                                                                   | 0                       | 0               | 0           | 0        | 0                    | 0                                                | 0                         | 0        | 0      | 0        | 0      | 0        |
| Balance (£)                                                                                                              | 187863                  | 187898          | 187891      | 187885   | 187932               | 187925                                           | 187934                    | 187927   | 187921 | 187929   | 187923 | 187931   |
| Account Status Details (13–24 r<br>Status<br>Balance (£)                                                                 | nonths):<br>0<br>187925 | 0 188303        | U<br>188303 |          |                      |                                                  |                           |          |        |          |        |          |
| Changes to Payment Terms                                                                                                 |                         |                 | 100000      |          |                      |                                                  |                           |          |        |          |        |          |
| Date (mm/yy)                                                                                                             | 12/16                   | 02/16           |             |          |                      |                                                  |                           |          |        |          |        |          |
| Payment Amount                                                                                                           | 467                     | 0               |             |          |                      |                                                  |                           |          |        |          |        |          |
| Account: ANGLIAN WATER Name: MR NEIL EKINS Date of Birth: 07/01/1964 Address: 27 SPORTSMAN LAN CM3 2NP                   | IE, CHELN               | /ISFORD, H      | HATFIELD    | PEVEREL, | Cu<br>Ty             | dated: 05<br>rrent Sta<br>pe: Water<br>lance: £0 | itus: Activ               | ve       |        | try numb |        | 04/2005  |
| 0 Payment up to date 1 Dormant                                                                                           | 2 3                     | 4 5             | 6 Late      | payments | ▲ A                  | ccount is 'd                                     | efault'                   | ? No inf | o U    | Unknown  | D      |          |
| Account Status Details (1–12 m                                                                                           | ,                       | idatod: 05      | /02/2017    |          |                      |                                                  |                           |          |        |          |        |          |
| Status                                                                                                                   | ▼ Last up               | dated: 05/<br>0 | 0           | 0        | 0                    | 0                                                | 0                         | 0        | 0      | 0        | 0      | 0        |
| Balance (£)                                                                                                              | 0                       | 0               | 0           | 0        | 0                    | 0                                                | 0                         | 0        | 0      | 0        | 0      | 0        |
|                                                                                                                          | J                       | <u> </u>        |             |          |                      |                                                  |                           |          |        |          |        | <u> </u> |

| Status                                                                                                                                                                                                  | 0                             | 0                   | 0          | 0        | 0                                 | 0                                                        | 0                               | 0       | 0        | 0                                 | 0                       | 0    |
|---------------------------------------------------------------------------------------------------------------------------------------------------------------------------------------------------------|-------------------------------|---------------------|------------|----------|-----------------------------------|----------------------------------------------------------|---------------------------------|---------|----------|-----------------------------------|-------------------------|------|
| Balance (£)                                                                                                                                                                                             | 1962                          | 1285                | 1776       | 1611     | 1629                              | 4145                                                     | 3025                            | 1120    | 2785     | 2813                              | 1961                    | 1104 |
| Payment amount                                                                                                                                                                                          | 1197                          | 1246                | 1264       | 1206     | 3831                              | 1011                                                     | 684                             | 2721    | 1583     | 1288                              | 595                     | 757  |
| Previous balance                                                                                                                                                                                        | 1197                          | 1321                | 1264       | 1285     | 3883                              | 1017                                                     | 970                             | 2721    | 1583     | 1288                              | 645                     | 770  |
| No. of cash advances                                                                                                                                                                                    | 0                             | 0                   | 0          | 0        | 0                                 | 0                                                        | 0                               | 0       | 0        | 0                                 | 0                       | 0    |
| Cash advance amount                                                                                                                                                                                     | 0                             | 0                   | 0          | 0        | 0                                 | 0                                                        | 0                               | 0       | 0        | 0                                 | 0                       | 0    |
| Payment code                                                                                                                                                                                            |                               |                     |            |          |                                   |                                                          |                                 |         |          |                                   |                         |      |
| Promotional rate                                                                                                                                                                                        |                               |                     |            |          |                                   |                                                          |                                 |         |          |                                   |                         |      |
|                                                                                                                                                                                                         |                               |                     |            |          |                                   |                                                          |                                 |         |          |                                   |                         |      |
| Account Status Details (25-7                                                                                                                                                                            | '2 months):                   |                     |            |          |                                   |                                                          |                                 |         |          |                                   |                         |      |
| Status                                                                                                                                                                                                  | 0                             | 0                   | 0          | 0        | 0                                 | 0                                                        | 0                               | 0       | 0        | 0                                 | 0                       | 0    |
| 37–48                                                                                                                                                                                                   | 0                             | 0                   | 0          | 0        | 0                                 | 0                                                        | 0                               | 0       | 0        | 0                                 | 0                       | 0    |
| 49–60                                                                                                                                                                                                   | 0                             | 0                   | 0          | 0        | 0                                 | 0                                                        | 0                               | 0       | 0        | 0                                 | 0                       | 0    |
| 61–72                                                                                                                                                                                                   | 0                             | 0                   | 0          | 0        | 0                                 | 0                                                        | 0                               | 0       | 0        | 0                                 | 0                       | 0    |
|                                                                                                                                                                                                         |                               |                     |            |          |                                   |                                                          |                                 |         |          |                                   |                         |      |
|                                                                                                                                                                                                         |                               |                     |            |          |                                   |                                                          |                                 |         |          |                                   |                         |      |
|                                                                                                                                                                                                         |                               |                     |            |          |                                   |                                                          |                                 |         |          |                                   |                         |      |
| Date (mm/yy)                                                                                                                                                                                            | 09/13                         | 01/11               | 08/08      |          |                                   |                                                          |                                 |         |          |                                   |                         |      |
| Date (mm/yy)<br>Credit Limit                                                                                                                                                                            | 09/13                         | 01/11<br>4500       | 3500       |          |                                   |                                                          |                                 |         |          |                                   |                         |      |
| Date (mm/yy) Credit Limit  Settled accounts  Account: COVENTRY BS GR Name: MR NEIL R EKINS Date of Birth: 07/01/1964 Address: 27 SPORTSMAN L                                                            | 5500<br>ROUP                  | 4500                | 3500       | PEVEREL, | Cu<br>Ty <sub>l</sub><br>Ba<br>Pa | pe: Mortga<br>lance: £0                                  | <b>itus:</b> Settl<br>age       |         | Ac       | try numb<br>count Sta<br>ttlement | arted: 17/              |      |
| Date (mm/yy) Credit Limit  Settled accounts  Account: COVENTRY BS GR Name: MR NEIL R EKINS Date of Birth: 07/01/1964 Address: 27 SPORTSMAN L CM3 2NP                                                    | 5500<br>ROUP                  | 4500                | 3500       | PEVEREL, | Cu<br>Ty <sub>l</sub><br>Ba<br>Pa | rrent Sta<br>pe: Mortga<br>lance: £0<br>yment te         | itus: Settl<br>age              |         | Ac       | count Sta                         | arted: 17/              |      |
| Credit Limit History  Date (mm/yy)  Credit Limit  Settled accounts  Account: COVENTRY BS GR Name: MR NEIL R EKINS  Date of Birth: 07/01/1964  Address: 27 SPORTSMAN L  CM3 2NP  Key  Payment up to date | 5500<br>ROUP                  | 4500                | 3500       | PEVEREL, | Cu<br>Tyl<br>Ba<br>Pa<br>mo       | rrent Sta<br>pe: Mortga<br>lance: £0<br>yment te         | atus: Settl<br>age<br>erms: £31 |         | Ac<br>Se | count Sta                         | arted: 17/              |      |
| Date (mm/yy) Credit Limit  Settled accounts  Account: COVENTRY BS GR Name: MR NEIL R EKINS Date of Birth: 07/01/1964 Address: 27 SPORTSMAN L CM3 2NP                                                    | 5500  ROUP  ANE, CHELM        | 4500<br>4500<br>4 5 | -ATFIELD I |          | Cu<br>Tyl<br>Ba<br>Pa<br>mo       | rrent Sta<br>pe: Mortga<br>lance: £0<br>yment te<br>nths | atus: Settl<br>age<br>erms: £31 | 9 x 240 | Ac<br>Se | count Stattlement                 | arted: 17/<br>Date: 17/ |      |
| Date (mm/yy) Credit Limit  Settled accounts  Account: COVENTRY BS GR Name: MR NEIL R EKINS Date of Birth: 07/01/1964 Address: 27 SPORTSMAN L CM3 2NP  Key  Payment up to date Dormant                   | 5500  ROUP  ANE, CHELL  1 2 3 | 4500<br>4500<br>4 5 | -ATFIELD I |          | Cu<br>Tyl<br>Ba<br>Pa<br>mo       | rrent Sta<br>pe: Mortga<br>lance: £0<br>yment te<br>nths | atus: Settl<br>age<br>erms: £31 | 9 x 240 | Ac<br>Se | count Stattlement                 | arted: 17/<br>Date: 17/ |      |