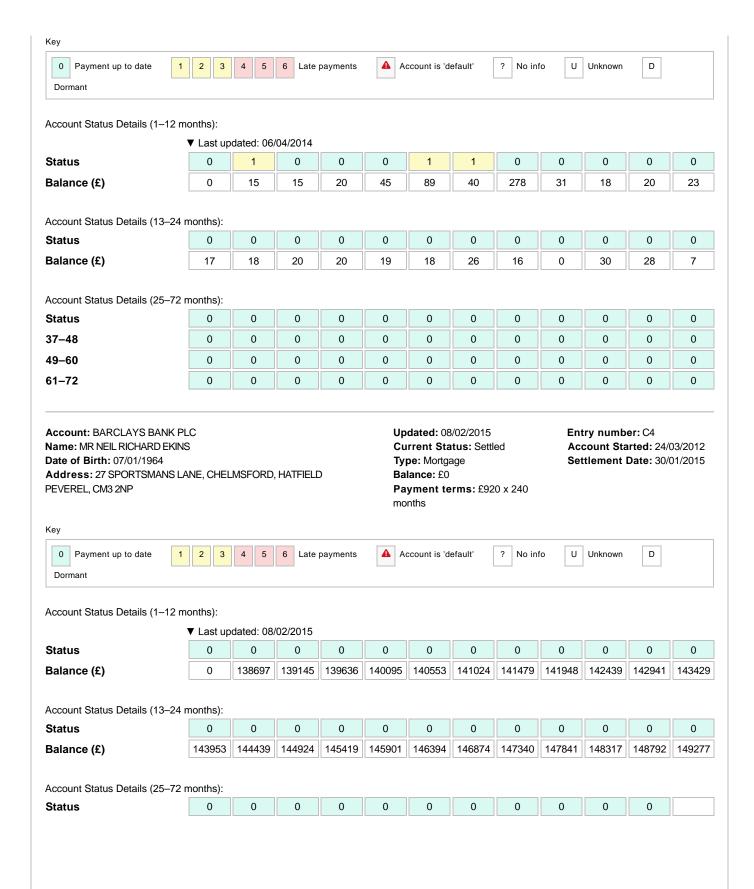

Date: 09 Mar 2017

Current Status: Active

Type: Mortgage Balance: £288,379

Payment terms: £1426 x 262

| Status                                                                                                                                                                                                                                                                                           | 0                                                               | 0               | 0                     | 0               | 0                           | 0                                                  | 0                        | 0        | 0      | 0                | 0                     | 0       |
|--------------------------------------------------------------------------------------------------------------------------------------------------------------------------------------------------------------------------------------------------------------------------------------------------|-----------------------------------------------------------------|-----------------|-----------------------|-----------------|-----------------------------|----------------------------------------------------|--------------------------|----------|--------|------------------|-----------------------|---------|
| Balance (£)                                                                                                                                                                                                                                                                                      | 288379                                                          | 289402          | 290425                | 226147          | 227425                      | 228712                                             | 229938                   | 231189   | 232450 | 233697           | 234954                | 236196  |
|                                                                                                                                                                                                                                                                                                  | 200013                                                          | 200402          | 230420                | 220147          | 221420                      | ZZOTIZ                                             | 223300                   | 201100   | 202400 | 200001           | 201001                | 200100  |
| Account Status Details (13-24                                                                                                                                                                                                                                                                    | months):                                                        |                 |                       |                 |                             |                                                    |                          |          |        |                  |                       |         |
| Status                                                                                                                                                                                                                                                                                           | 0                                                               | 0               | 0                     | 0               | 0                           | 0                                                  | 0                        | 0        | 0      | 0                | 0                     | 0       |
| Balance (£)                                                                                                                                                                                                                                                                                      | 237462                                                          | 238700          | 239980                | 241226          | 242458                      | 243700                                             | 244928                   | 246154   | 247390 | 248612           | 249838                | 25105   |
| Account Status Details (25–72                                                                                                                                                                                                                                                                    | months):                                                        |                 |                       |                 |                             |                                                    |                          |          |        |                  |                       |         |
| Status                                                                                                                                                                                                                                                                                           | 0                                                               |                 |                       |                 |                             |                                                    |                          |          |        |                  |                       |         |
|                                                                                                                                                                                                                                                                                                  |                                                                 |                 |                       |                 |                             |                                                    |                          |          |        |                  |                       |         |
| Changes to Payment Terms                                                                                                                                                                                                                                                                         | 04/47                                                           | 40/40           |                       |                 |                             |                                                    |                          |          |        |                  |                       |         |
| Date (mm/yy)                                                                                                                                                                                                                                                                                     | 01/17                                                           | 10/16           |                       |                 |                             |                                                    |                          |          |        |                  |                       |         |
| Payment Amount                                                                                                                                                                                                                                                                                   | 1594                                                            | 1621            |                       |                 |                             |                                                    |                          |          |        |                  |                       |         |
| Changes to Payment Terms                                                                                                                                                                                                                                                                         |                                                                 |                 |                       |                 |                             |                                                    |                          |          |        |                  |                       |         |
| Date (mm/yy)                                                                                                                                                                                                                                                                                     | 11/16                                                           |                 |                       |                 |                             |                                                    |                          |          |        |                  |                       |         |
| Repayment Period                                                                                                                                                                                                                                                                                 | 180                                                             |                 |                       |                 |                             |                                                    |                          |          |        |                  |                       |         |
| Account: BARCLAYS BANK F<br>Name: MR NEIL RICHARD EKIN<br>Date of Birth: 07/01/1964<br>Address: 27 SPORTSMANS L                                                                                                                                                                                  | IS                                                              | MSFORD          | HATFIELL              | )               | Cu<br>Ty                    |                                                    | :/02/2017<br>itus: Activ |          |        | try numb         | er: C7<br>irted: 17/0 | 03/2012 |
| Account: BARCLAYS BANK F<br>Name: MR NEIL RICHARD EKIN<br>Date of Birth: 07/01/1964<br>Address: 27 SPORTSMANS L<br>PEVEREL, CM32NP                                                                                                                                                               | ANE, CHEL                                                       |                 |                       |                 | Cu<br>Ty <sub>l</sub><br>Ba | rrent Sta<br>pe: Curre<br>lance: £0                | tus: Activ               | t        | Acc    | count Sta        | irted: 17/0           | 03/2012 |
| Account: BARCLAYS BANK F<br>Name: MR NEIL RICHARD EKIN<br>Date of Birth: 07/01/1964<br>Address: 27 SPORTSMANS L<br>PEVEREL, CM32NP                                                                                                                                                               | ANE, CHEL                                                       | MSFORD.         |                       | payments        | Cu<br>Ty <sub>l</sub><br>Ba | rrent Sta<br>pe: Curre                             | tus: Activ               |          | Acc    |                  |                       | 03/2012 |
| Account: BARCLAYS BANK F Name: MR NEIL RICHARD EKIN Date of Birth: 07/01/1964 Address: 27 SPORTSMANS L PEVEREL, CM32NP  Key  Payment up to date  Dormant                                                                                                                                         | ANE, CHEL                                                       |                 |                       |                 | Cu<br>Ty <sub>l</sub><br>Ba | rrent Sta<br>pe: Curre<br>lance: £0                | tus: Activ               | t        | Acc    | count Sta        | irted: 17/0           | 03/2012 |
| Account: BARCLAYS BANK F Name: MR NEIL RICHARD EKIN Date of Birth: 07/01/1964 Address: 27 SPORTSMANS L PEVEREL, CM32NP  Key  Payment up to date  Dormant  Account Status Details (1–12 r                                                                                                         | ANE, CHEL                                                       | 4 5             | 6 Late                | payments        | Cu<br>Ty <sub>l</sub><br>Ba | rrent Sta<br>pe: Currei<br>lance: £0               | tus: Activ               | ? No int | Acc    | count Sta        | irted: 17/0           | 03/2012 |
| Account: BARCLAYS BANK F Name: MR NEIL RICHARD EKIN Date of Birth: 07/01/1964 Address: 27 SPORTSMANS L PEVEREL, CM32NP  Key  Payment up to date  Dormant  Account Status Details (1–12 r                                                                                                         | ANE, CHEL  2  3  nonths):                                       | 4 5             | 6 Late                | payments        | Cu<br>Ty <sub>l</sub><br>Ba | rrent Sta<br>pe: Currel<br>lance: £0               | efault'                  | t        | Acc    | Unknown          | irted: 17/0           | 0       |
| Account: BARCLAYS BANK F Name: MR NEIL RICHARD EKIN Date of Birth: 07/01/1964 Address: 27 SPORTSMANS L PEVEREL, CM32NP  (sey  0 Payment up to date Dormant  Account Status Details (1–12 r                                                                                                       | ANE, CHEL  2 3  nonths):                                        | 4 5 dated: 05/  | 6 Late                | payments        | Cu<br>Tyj<br>Ba             | rrent Sta<br>pe: Currei<br>lance: £0               | etus: Activ              | ? No int | Acc    | Unknown          | nrted: 17/0           |         |
| Account: BARCLAYS BANK F Name: MR NEIL RICHARD EKIN Date of Birth: 07/01/1964 Address: 27 SPORTSMANS L PEVEREL, CM32NP  (Sey  O Payment up to date Dormant  Account Status Details (1–12 r  Status Balance (£)                                                                                   | ANE, CHEL  2 3  nonths):  V Last up  0 0                        | 4 5 dated: 05   | 6 Late                | payments        | Cu<br>Tyl<br>Ba             | rrent Sta<br>pe: Currel<br>lance: £0               | efault'                  | ? No inf | Acc    | Unknown          | D 0                   | 0       |
| Account: BARCLAYS BANK F Name: MR NEIL RICHARD EKIN Date of Birth: 07/01/1964 Address: 27 SPORTSMANS L PEVEREL, CM32NP  Key  O Payment up to date Dormant  Account Status Details (1–12 r  Status Balance (£)  Account Status Details (13–24                                                     | ANE, CHEL  2 3  nonths):  V Last up  0 0                        | 4 5 dated: 05   | 6 Late                | payments        | Cu<br>Tyl<br>Ba             | rrent Sta<br>pe: Currel<br>lance: £0               | efault'                  | ? No inf | Acc    | Unknown          | D 0                   | 0       |
| Account: BARCLAYS BANK F Name: MR NEIL RICHARD EKIN Date of Birth: 07/01/1964 Address: 27 SPORTSMANS L PEVEREL, CM32NP  (Sey  O Payment up to date Dormant  Account Status Details (1–12 r  Status Balance (£)  Account Status Details (13–24  Status                                            | ANE, CHEL  2 3  nonths):  V Last up  0 0  months):              | dated: 05/0     | 6 Late                | payments  0 0   | Cu<br>Tyi<br>Ba             | rrent Sta pe: Currel lance: £0  ccount is 'd  0    | efault'  0               | ? No int | Acc    | Unknown  0       | 0<br>0                | 0       |
| Account: BARCLAYS BANK F Name: MR NEIL RICHARD EKIN Date of Birth: 07/01/1964 Address: 27 SPORTSMANS L PEVEREL, CM32NP  (Sey  O Payment up to date Dormant  Account Status Details (1–12 r  Status Balance (£)  Account Status Details (13–24  Status  Balance (£)                               | ANE, CHEL  2 3  nonths):  V Last up  0 0 months):  0 0          | dated: 05/0 0   | 6 Late 02/2017 0 0    | payments  0 0   | Curtyi Ba                   | rrent Sta pe: Currel lance: £0  ccount is 'd  0  0 | efault'  0 0             | ? No inf | Acc    | Unknown  0 0     | 0<br>0                | 0 0     |
| Account: BARCLAYS BANK F Name: MR NEIL RICHARD EKIN Date of Birth: 07/01/1964 Address: 27 SPORTSMANS L PEVEREL, CM32NP  (Sey  O Payment up to date Dormant  Account Status Details (1–12 r  Status Balance (£)  Account Status Details (13–24  Status Balance (£)  Account Status Details (25–72 | ANE, CHEL  2 3  nonths):  V Last up  0 0 months):  0 0          | dated: 05/0 0   | 6 Late 02/2017 0 0    | payments  0 0   | Curtyi Ba                   | rrent Sta pe: Currel lance: £0  ccount is 'd  0  0 | efault'  0 0             | ? No inf | Acc    | Unknown  0 0     | 0<br>0                | 0 0     |
|                                                                                                                                                                                                                                                                                                  | ANE, CHEL  2 3  nonths):  V Last up  0 0  months):  0  months): | dated: 05/0 0 0 | 6 Late 002/2017 0 0 0 | payments  0 0 0 | Curtyi Ba                   | o  O  O                                            | efault'  0  0  0         | ? No inf | Acc    | Unknown  O  O  O | 0<br>0<br>0           | 0 0     |