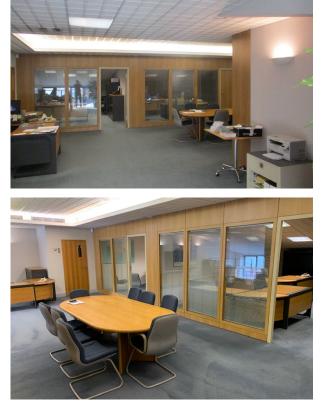

## 3,819 sq ft

(354.80 sq m)

- Impressive full height reception
- High quality fully fitted offices
- Poggenpohl fitted kitchen
- Full height sectional up and over loading door
- Onsite parking
- Air conditioning and heating throughtout

#### Description

The property comprises a self-contained mid terrace unit with a mix of brick and steel profile elevations and benefits from an exceptionally high quality fit out that warrants inspection as there are too many features to list.