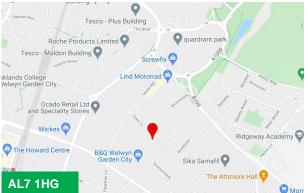

#### Location

Martinfield Business Centre is located in the heart of Welwyn Garden City's main commercial area. The estate is a development of high quality modern business units and the town centre and railway station are within easy reach. Access is via Bridge Road East and then turning left into Swallowfields adjoining the B&Q Store and left again into Martinfield.

Junctions 4 and 5 of the A1(M) is approximately 2 miles away with the M25 a further 9 miles south from Junction 4. The mainline railway station is situated within the town centre and provides a regular 25 minute service to London Kings Cross. Central London is circa 25 miles, London Heathrow airport is circa 32 miles, London Luton airport is circa 12 miles and London Stansted airport is circa 24 miles. The property is therefore well situated for major rail, road and air links.