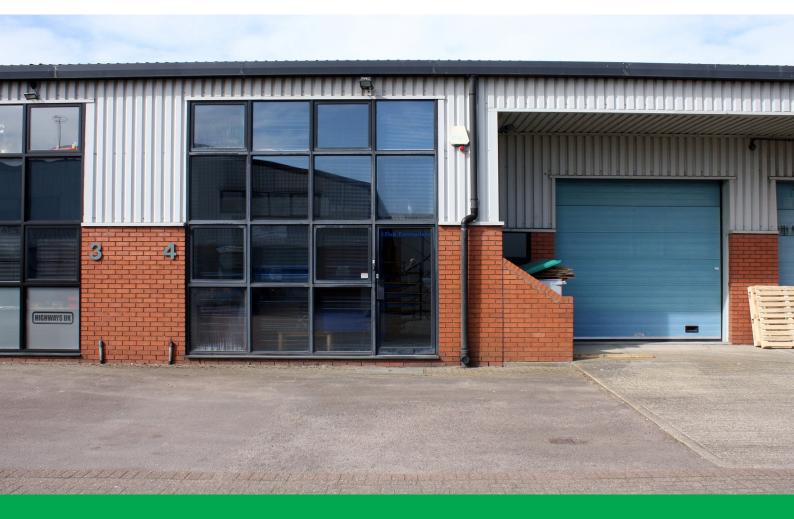

#### Description

The property comprises a self-contained mid terrace unit with a mix of brick and steel profile elevations and benefits from an exceptionally high quality fit out that warrants inspection as there are too many features to list.

## 3,819 sq ft

(354.80 sq m)

- Impressive full height reception
- High quality fully fitted offices
- Poggenpohl fitted kitchen
- Full height sectional up and over loading door
- Onsite parking
- Air conditioning and heating throughtout