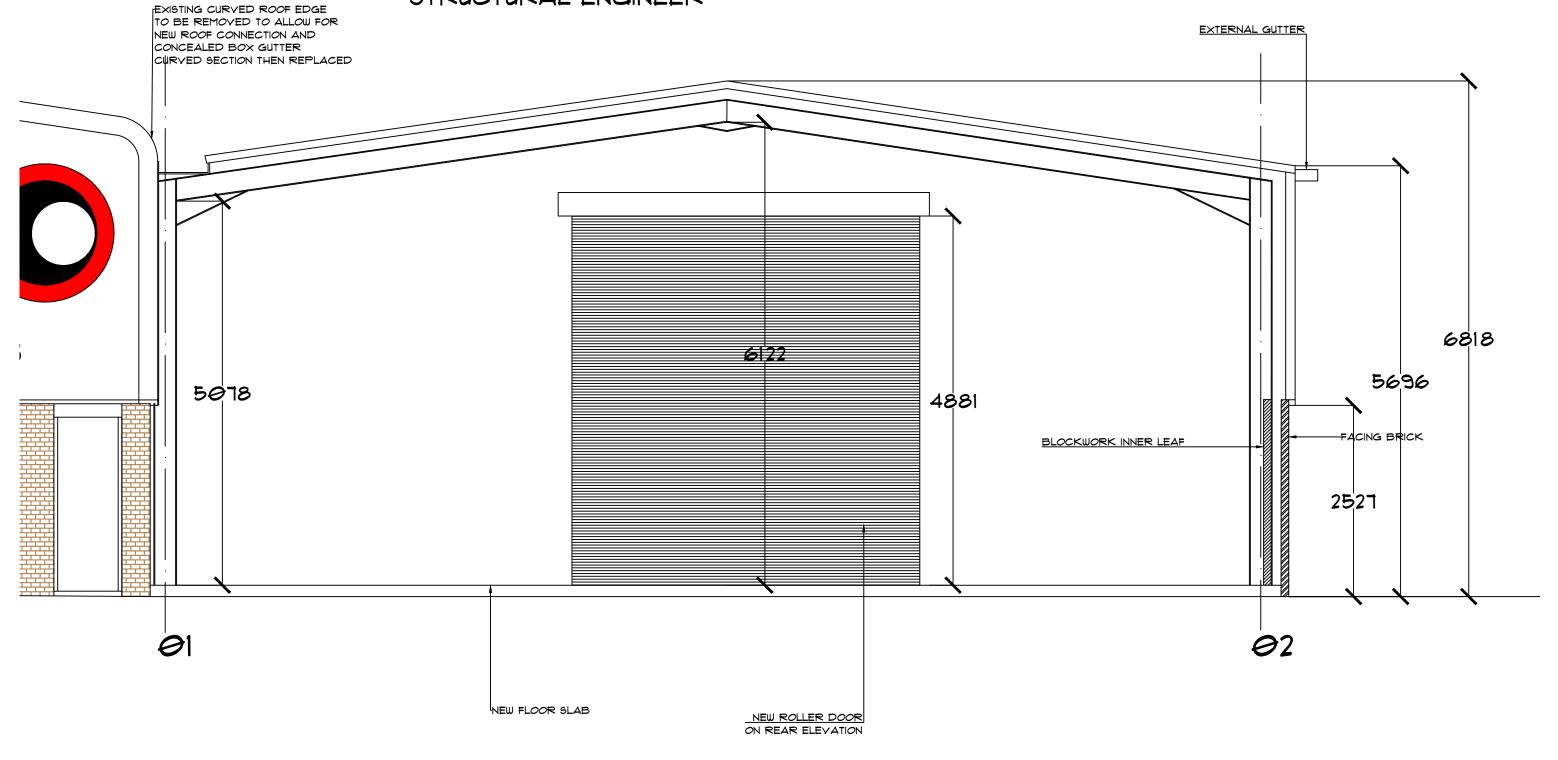

## INTERNAL HEIGHTS SHOWN DEPENDANT ON STEEL SECTION SPECIFIED BY STRUCTURAL ENGINEER

|  | SPECIAL PIPING MATERIALS GLOBE LANE IND ESTATE BROADWAY DUKINFIELD | PROJECT. NEW BUILDING           | 9CALE.<br>1/1 <i>00</i><br>DATE.<br><i>O</i> CT 21 | CLIVE CARRUTHERS  ARCHITECTURE AND PLANNING 11 HAZELRIGG AVENUE NEW ABBEY ROAD DUMFRIES DG2 1LB  M 07889021909 |
|--|--------------------------------------------------------------------|---------------------------------|----------------------------------------------------|----------------------------------------------------------------------------------------------------------------|
|  |                                                                    | DRAWING TITLE. PROPOSED SECTION | JOB NO.<br>17-253<br>DWG NO. REV                   |                                                                                                                |