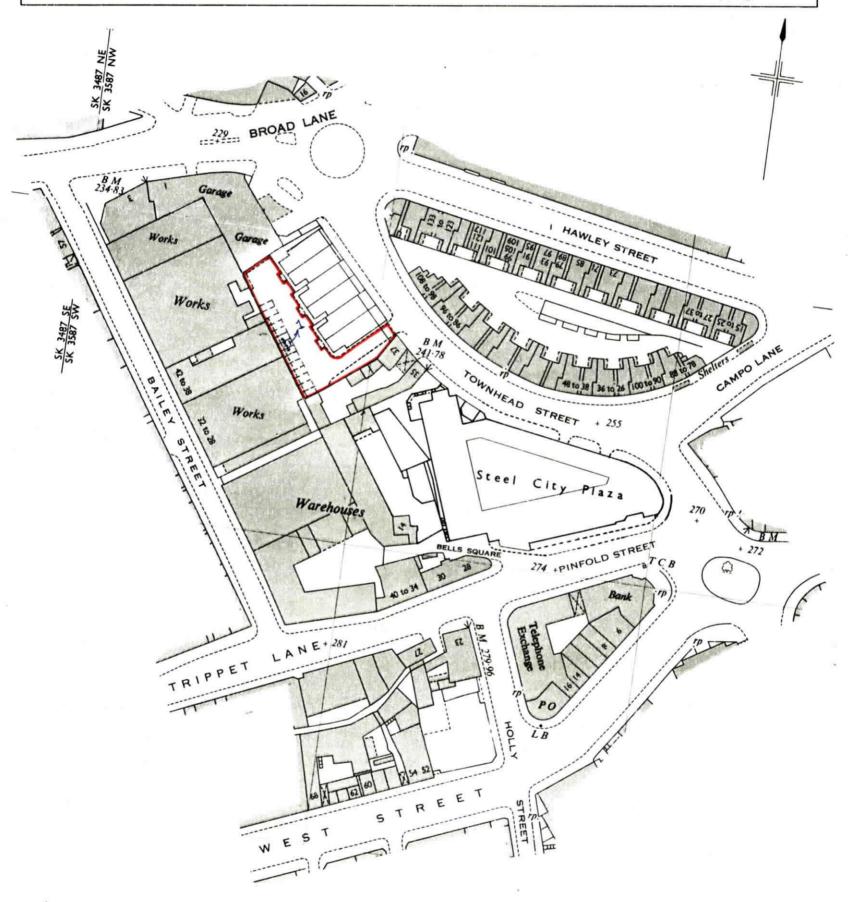

This official copy was delivered electronically and when printed will not be to scale. You can obtain a paper official copy by ordering one from HM Land Registry.

This official copy is issued on 16 March 2023 shows the state of this title plan on 16 March 2023 at 17:19:02. It is admissible in evidence to the same extent as the original (s.67 Land Registration Act 2002). This title plan shows the general position, not the exact line, of the boundaries. It may be subject to distortions in scale. Measurements scaled from this plan may not match measurements between the same points on the ground. This title is dealt with by the HM Land Registry, Nottingham Office.

## H.M. LAND REGISTRY

TITLE NUMBER

SYK273075

ORDNANCE SURVEY COUNTY SHEET NATIONAL GRID SECTION
PLAN REFERENCE ® SOUTH YORKSHIRE SK 3587 M

Scale: 1/1250

SHEFFIELD DISTRICT

C Crown copyright 1985.