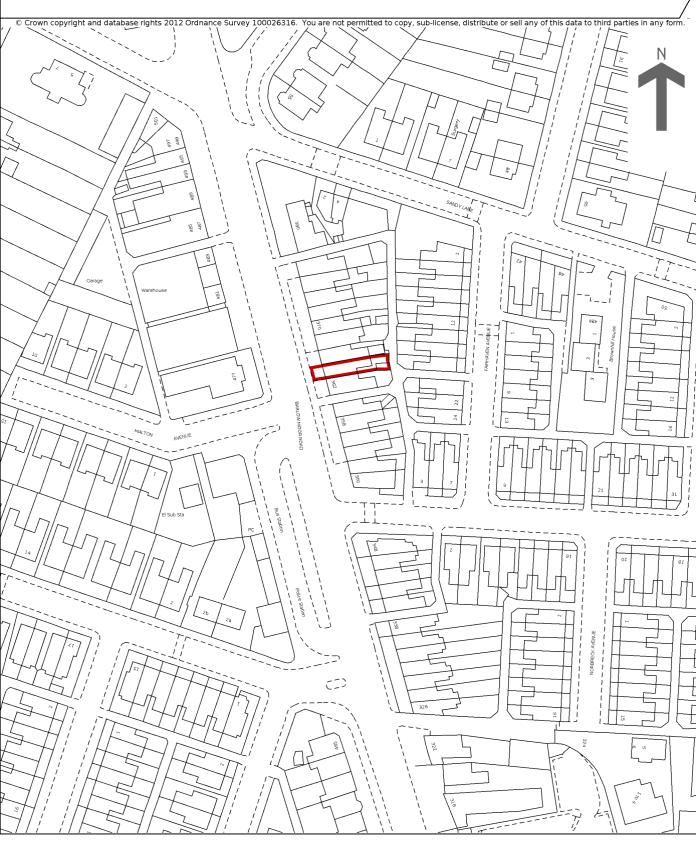

This official copy was delivered electronically and when printed will not be to scale. You can obtain a paper official copy by ordering one from HM Land Registry.

This official copy is issued on 12 September 2023 shows the state of this title plan on 12 September 2023 at 09:39:15. It is admissible in evidence to the same extent as the original (s.67 Land Registration Act 2002). This title plan shows the general position, not the exact line, of the boundaries. It may be subject to distortions in scale. Measurements scaled from this plan may not match measurements between the same points on the ground.

This title is dealt with by the HM Land Registry, Fylde Office .

HM Land Registry Official copy of title plan

Title number MAN194603
Ordnance Survey map reference SJ8193NE
Scale 1:1250 enlarged from 1:2500
Administrative area Greater Manchester:
Manchester