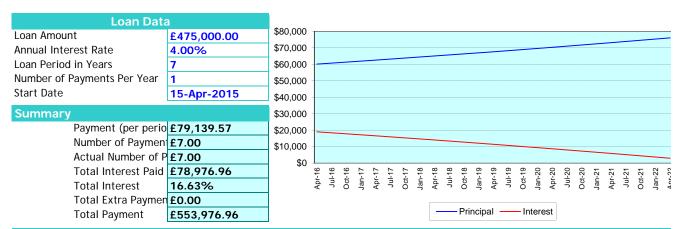

| Payment No. | Payment<br>Date | Payment    | Principal  | Interest   | Extra Payments | Balance     |
|-------------|-----------------|------------|------------|------------|----------------|-------------|
|             |                 |            |            |            |                | £475,000.00 |
| 1           | 15-Apr-2016     | £79,139.57 | £60,139.57 | £19,000.00 |                | £414,860.43 |
| 2           | 15-Apr-2017     | £79,139.57 | £62,545.15 | £16,594.42 |                | £352,315.28 |
| 3           | 15-Apr-2018     | £79,139.57 | £65,046.96 | £14,092.61 |                | £287,268.32 |
| 4           | 15-Apr-2019     | £79,139.57 | £67,648.84 | £11,490.73 |                | £219,619.48 |
| 5           | 15-Apr-2020     | £79,139.57 | £70,354.79 | £8,784.78  |                | £149,264.69 |
| 6           | 15-Apr-2021     | £79,139.57 | £73,168.98 | £5,970.59  |                | £76,095.71  |
| 7           | 15-Apr-2022     | £79,139.54 | £76,095.71 | £3,043.83  |                | £0.00       |