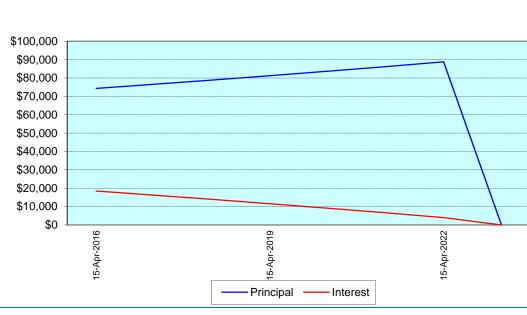

Summary

| Payment<br>No. | Payment<br>Date | Payment    | Principal  | Interest   | Extra Payments | Balance     |
|----------------|-----------------|------------|------------|------------|----------------|-------------|
|                |                 |            |            |            |                | £615,000.00 |
| 1              | 15-Apr-2016     | £92,789.52 | £74,339.52 | £18,450.00 |                | £540,660.48 |
| 2              | 15-Apr-2017     | £92,789.52 | £76,569.71 | £16,219.81 |                | £464,090.77 |
| 3              | 15-Apr-2018     | £92,789.52 | £78,866.80 | £13,922.72 |                | £385,223.97 |
| 4              | 15-Apr-2019     | £92,789.52 | £81,232.80 | £11,556.72 |                | £303,991.17 |
| 5              | 15-Apr-2020     | £92,789.52 | £83,669.78 | £9,119.74  |                | £220,321.39 |
| 6              | 15-Apr-2021     | £92,789.52 | £86,179.88 | £6,609.64  |                | £134,141.51 |
| 7              | 15-Apr-2022     | £92,789.52 | £88,765.27 | £4,024.25  |                | £45,376.24  |
| 8              | 15-Oct-2022     | £46,735.53 | £45,376.24 | £1,359.23  |                | £0.00       |