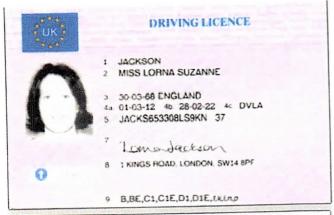

8 September 2020

Dear Gavin

Ref: Vantage Partners Limited Executive Pension Plan

Please find attached

- 1. Signed UTB 12 month deposit account application form
- 2. Verified copy of my driving licence
- 3. A copy of the relevant details from my latest reserve account statement in case I have filled anything in incorrectly on page 1