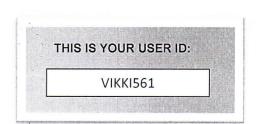

## Getting started is as easy as A, B, C

You'll need to:

- A) Have your 8 character User ID, Personal Access Code (PAC)\* and Digipass\*\* ready
- B) Create a Passphrase
- C) Log into iBB Set User Payment Limits\*\*\* and add your beneficiaries

## Note:

- DO NOT disclose your User ID or allow anyone to use your User ID to access iBB.
- For information on keeping safe online, visit our iBB Security Centre on www.aibgb.co.uk/ibusinessbanking, where you will find hints and tips on how you can protect your company and prevent fraud.