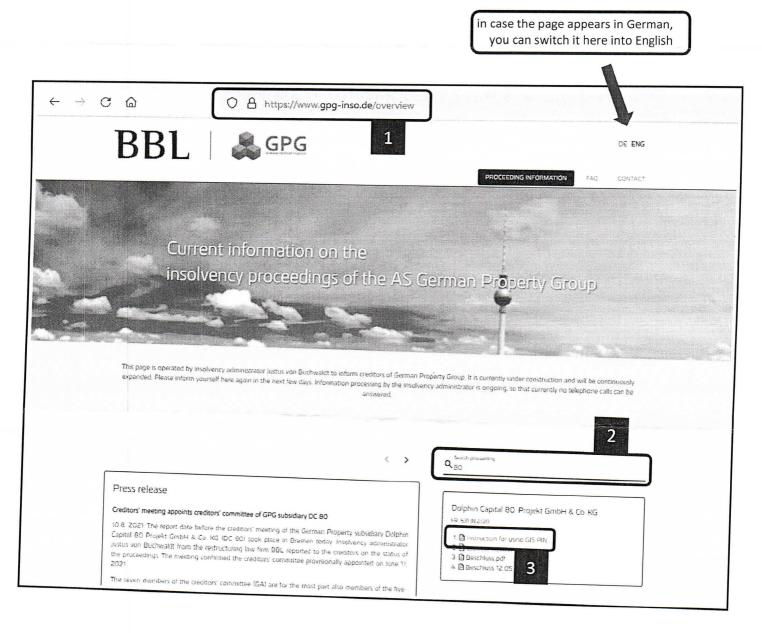

Dear Sir or Madam,

an information service for creditors has been set up. Each creditor is assigned a PIN. For the next steps, please follow the instructions, we have published on our website <u>https://www.gpg-inso.de/overview</u>. Please refer to the enclosed instructions.

without

signature)

valid

Dear Madam or Sir,

as a creditor in the insolvency proceeding *Dolphin Capital 80. Projekt GmbH & Co. KG* today you receive a PIN to access our information system for creditors.

For the next steps, please follow the instructions, we have published on our website

### https://www.gpg-inso.de/overview.

For easier navigation we attach an illustration below.